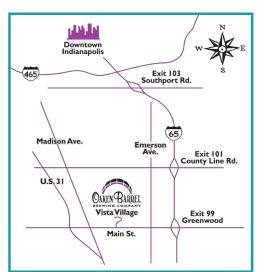

# TAKE OUT MENU

PHONE: 317-887-2287 FAX: 317-887-2446 WWW.OAKENBARREL.COM HOURS: M - TR 11-12AM F - S 11-1AM SUN 11-10PM 50 N AIRPORT PKWY

# Take I-65 South to the Greenwood Exit (Exit 99) and go west 3/4 mile.